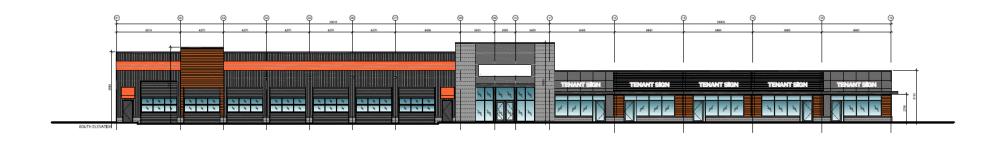

IMATE | POSSESSION |
|-----------|------------------------|---------------------------------------------------|--------------------------------|------------|
| BLDG<br>1 | Unit 2A:<br>2,200 SF   | With drive-thru:<br>Contact broker<br>for pricing | \$15.00 PSF                    | March 2025 |
|           | Unit 2B:<br>1,250 SF   | \$42<br>PSF NNN                                   |                                |            |
| BLDG<br>2 | 1,200 SF -<br>3,000 SF | \$39-42<br>PSF NNN                                | \$15.00 PSF                    | March 2025 |
| BLDG<br>3 | Up to<br>7,345 SF      | \$38-40<br>PSF NNN                                | \$15.00 PSF                    | March 2025 |



1280 TRIM ROAD, ORLEANS, ON

## **ELEVATIONS**

#### **BUILDING 1**



### BUILDING 2 & 3





1280 TRIM ROAD, ORLEANS, ON

### **AERIAL VIEW OF NEIGHBOURHOOD**



### **SNAPSHOT OF AREA**

Orleans is a suburban community located east of the Ottawa Greenbelt. Approximately 128,000 people reside in Orleans (2016 census) made up primarily of a bilingual, young population with above average incomes. The majority of the Orleans workforce commutes to the City of Ottawa, or Kanata tech parks, for employment and, as a result, the population is highly mobile. Orleans' recent residential and commercial expansion has provided the area with increasingly attractive retail corridors, including a large amount of residential areas being developed along Trim Road and south of Innes Road. Traditionally, retail and commercial centres were predominately located in the northern areas of Orleans alo