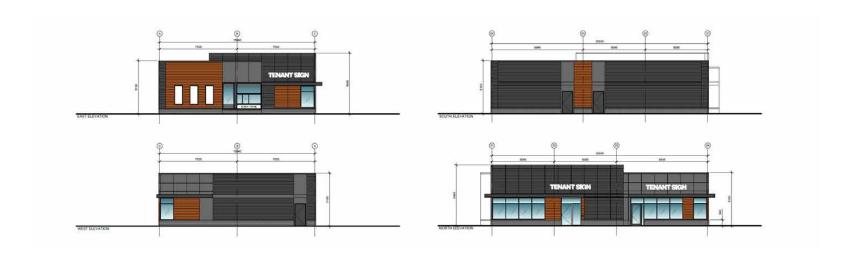

ITIONAL<br>RENT<br>ESTIMATE | POSSESSION |
|-----------|------------------------|---------------------------------------------------|--------------------------------|------------|
| BLDG<br>1 | Unit 2A:<br>2,200 SF   | With drive-thru:<br>Contact broker<br>for pricing | \$15.00 PSF                    | March 2025 |
|           | Unit 2B:<br>1,250 SF   | \$42<br>PSF NNN                                   |                                |            |
| BLDG<br>2 | 1,200 SF -<br>3,000 SF | \$39-42<br>PSF NNN                                | \$15.00 PSF                    | March 2025 |
| BLDG<br>3 | Up to<br>7,345 SF      | \$38-40<br>PSF NNN                                | \$15.00 PSF                    | March 2025 |



1280 TRIM ROAD, ORLEANS, ON

## **ELEVATIONS**

#### **BUILDING 1**



### BUILDING 2 & 3





1280 TRIM ROAD, ORLEANS, ON

### **AERIAL VIEW OF NEIGHBOURHOOD**



### **SNAPSHOT OF AREA**

Orleans is a suburban community located east of the Ottawa Greenbelt. Approximately 128,000 people reside in Orleans (2016 census) made up primarily of a bilingual, young population with above average incomes. The majority of the Orleans workforce commutes to the City of Ottawa, or Kanata tech parks, for employment and, as a result, the population is highly mobile. Orleans' recent residential and commercial expansion has provided the area with increasingly attractive retail corridors, including a large amount of residential areas being developed along Trim Road and south of Innes Road. Traditionally, retail and commercial centres were predominately located in the norther