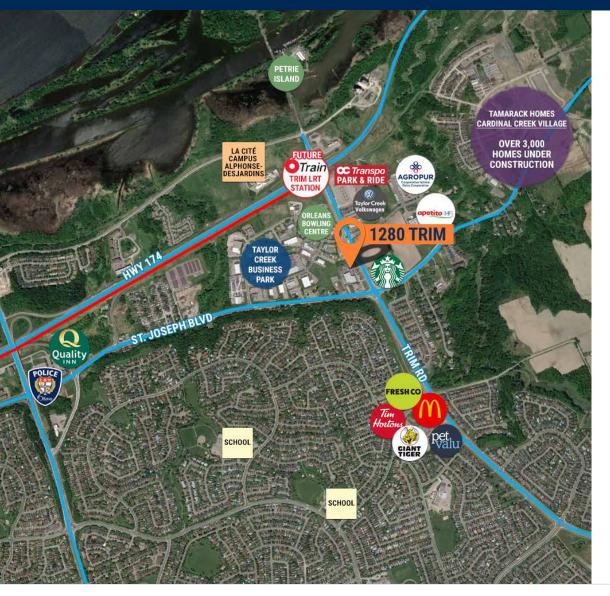

### **AERIAL VIEW OF NEIGHBOURHOOD**

### **SNAPSHOT OF AREA**

Orleans is a suburban community located east of the Ottawa Greenbelt. Approximately 128,000 people reside in Orleans (2016 census) made up primarily of a bilingual, young population with above average incomes. The majority of the Orleans workforce commutes to the City of Ottawa, or Kanata tech parks, for employment and, as a result, the population is highly mobile. Orleans' recent residential and commercial expansion has provided the area with increasingly attractive retail corridors, including a large amount of residential areas being developed along Trim Road and south of Innes Road. Traditionally, retail and commercial centres were predominately located in the northern areas of Orleans along St. Joseph Boulevard. The new housing developments have changed the retail landscape, making Innes Road one of the major retail corridors of the area, and Trim Road a dominant north/south arterial road with significant retail offerings as well.