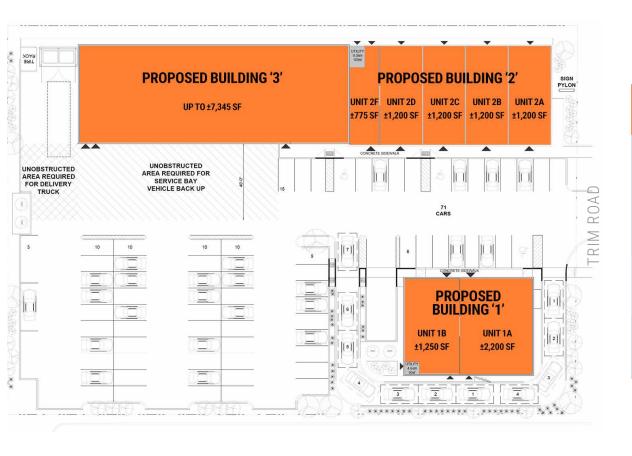

## **SITE PLAN**

| BLDG      | SQUARE<br>FOOTAGE      | STARTING<br>RENTAL RATE                           | ADDITIONAL<br>RENT<br>ESTIMATE | POSSESSION |
|-----------|------------------------|---------------------------------------------------|--------------------------------|------------|
| BLDG<br>1 | Unit 2A:<br>2,200 SF   | With drive-thru:<br>Contact broker<br>for pricing | \$15.00 PSF                    | March 2025 |
|           | Unit 2B:<br>1,250 SF   | \$42<br>PSF NNN                                   |                                |            |
| BLDG<br>2 | 1,200 SF -<br>3,000 SF | \$39-42<br>PSF NNN                                | \$15.00 PSF                    | March 2025 |
| BLDG<br>3 | Up to<br>7,345 SF      | \$38-40<br>PSF NNN                                | \$15.00 PSF                    | March 2025 |