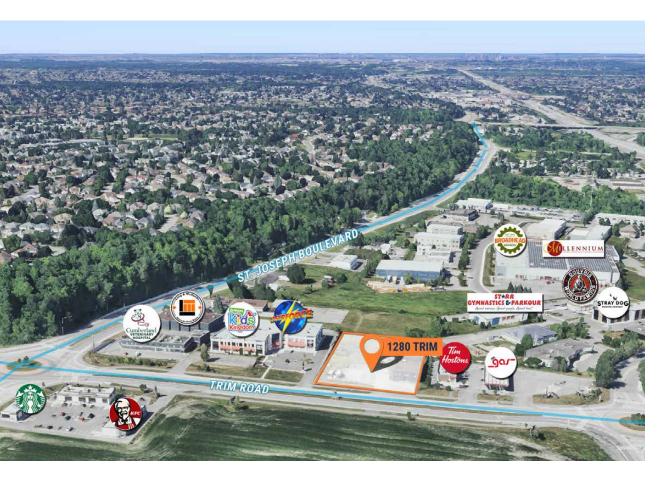

### **AERIAL VIEW OF NEIGHBOURHOOD**

### **SNAPSHOT OF AREA**

Orleans is a suburban community located east of the Ottawa Greenbelt. Approximately 128,000 people reside in Orleans (2016 census) made up primarily of a bilingual, young population with above average incomes. The majority of the Orleans workforce commutes to the City of Ottawa, or Kanata tech parks, for employment and, as a result, the population is highly mobile. Orleans' recent residential and commercial expansion has provided the area with increasingly attractive retail corridors, including a large amount of residential areas being developed along Trim Road and south of Innes Road. Traditionally, retail and commercial centres were predominately located in the northern areas of Orleans along St. Joseph Boulevard. The new housing developments have changed the retail landscape, making Innes Road one of the major retail corridors of the area, and Trim Road a dominant north/south arterial road with significant retail offerings as well.